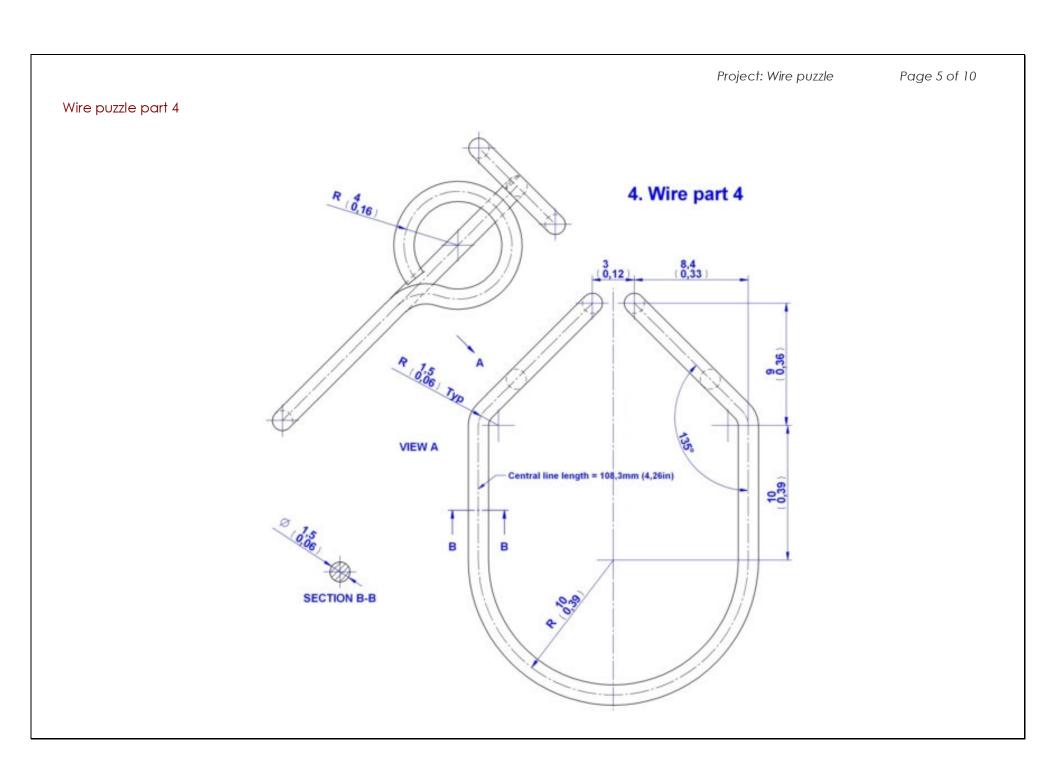

Twist the parts following the documentation. After you twisted it, you can solder the end of wires, as it is shown on pictures, so it wouldn't deform.

You can use copper or steel wire as a build material. If you choose the copper wire, manufacture will be very easy, but in time some parts will get deformations. So, the best solution is to choose a steel wire, which is not so elastic, but the puzzles will be long lasting.