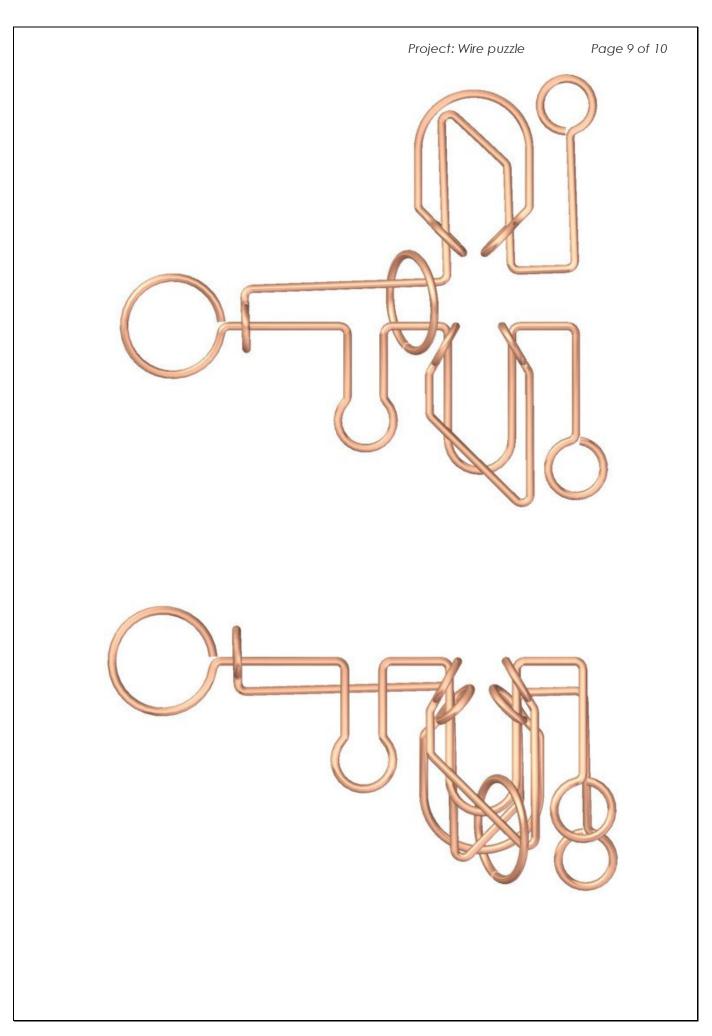

## Wire puzzle

This puzzle game tests your ingenuity. It consists out of 5 parts made by twisting more or less stiff wire.

The task of this wire puzzle is to take off Part 2 and to put it back in position, like shown on picture.