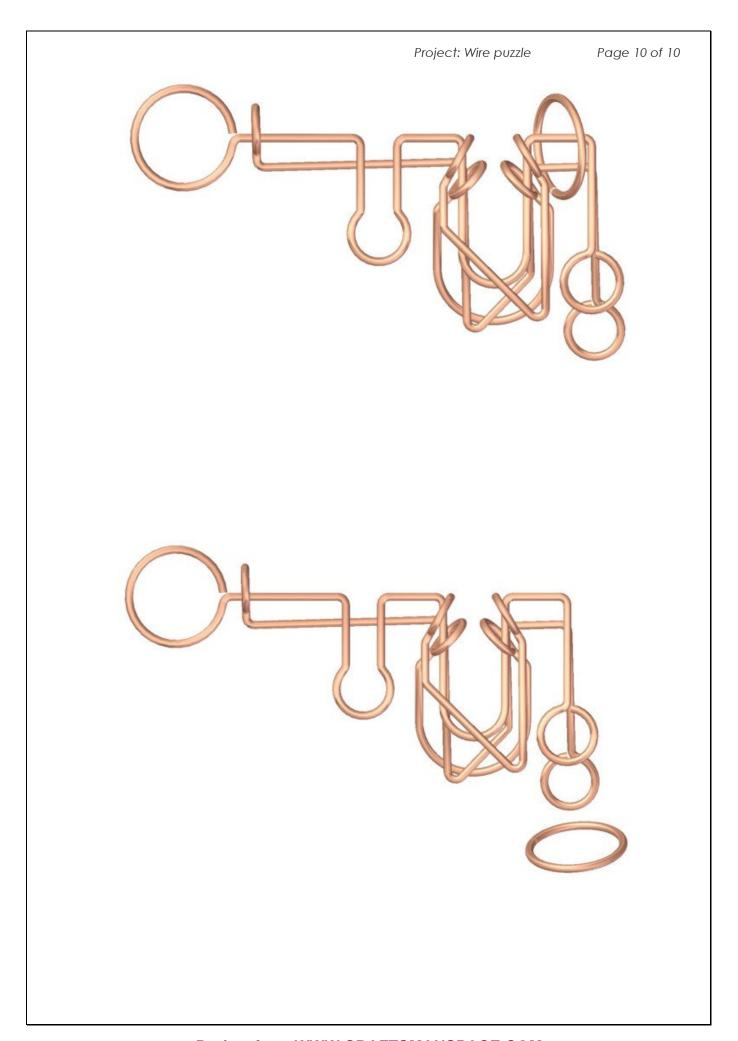

## Wire puzzle

This puzzle game tests your ingenuity. It consists out of 5 parts made by twisting more or less stiff wire.

The task of this wire puzzle is to take off Part 2 and to put it back in position, like shown on picture.