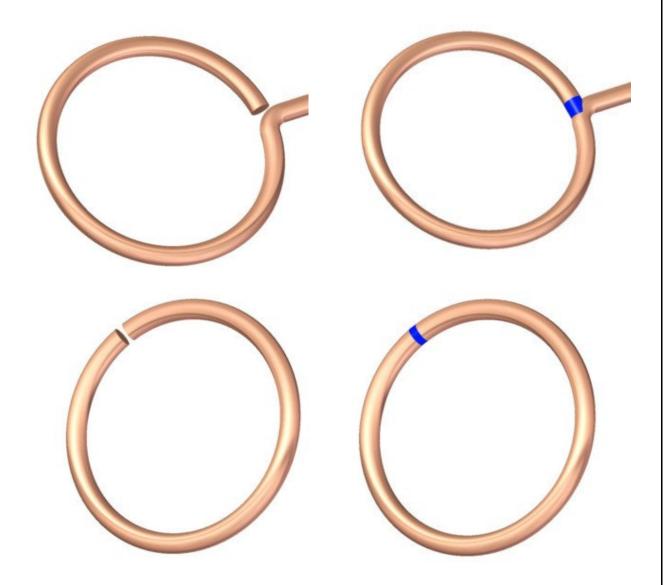

Twist the parts following the documentation. After you twisted it, you can solder the end of wires, as it is shown on pictures, so it wouldn't deform.

You can use copper or steel wire as a build material. If you choose the copper wire, manufacture will be very easy, but in time some parts will get deformations. So, the best solution is to choose a steel wire, which is not so elastic, but the puzzles will be long lasting.