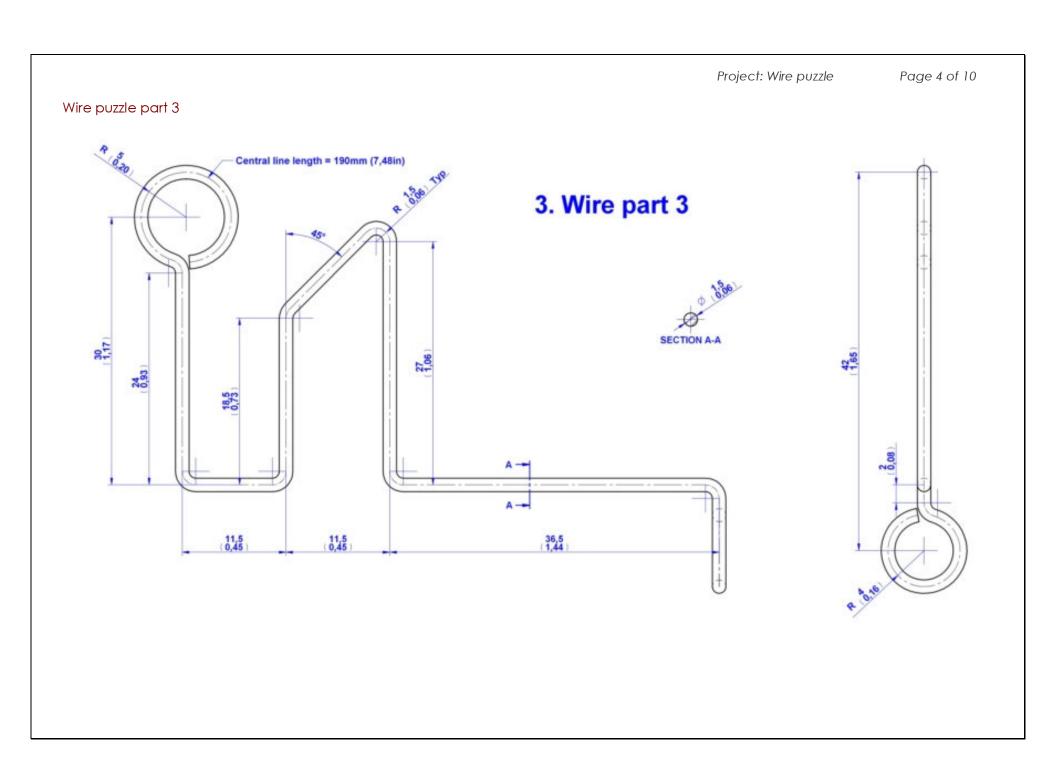

Twist the parts following the documentation. After you twisted it, you can solder the end of wires, as it is shown on pictures, so it wouldn't deform.

You can use copper or steel wire as a build material. If you choose the copper wire, manufacture will be very easy, but in time some parts will get deformations. So, the best solution is to choose a steel wire, which is not so elastic, but the puzzles will be long lasting.