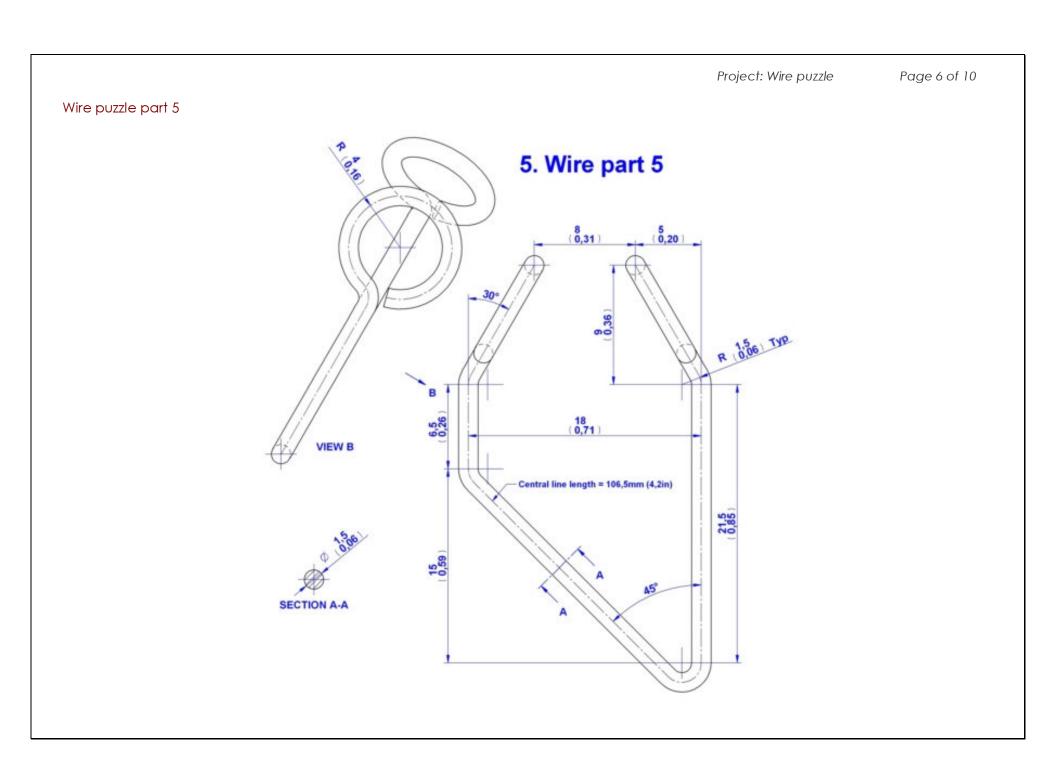

Twist the parts following the documentation. After you twisted it, you can solder the end of wires, as it is shown on pictures, so it wouldn't deform.

You can use copper or steel wire as a build material. If you choose the copper wire, manufacture will be very easy, but in time some parts will get deformations. So, the best solution is to choose a steel wire, which is not so elastic, but the puzzles will be long lasting.