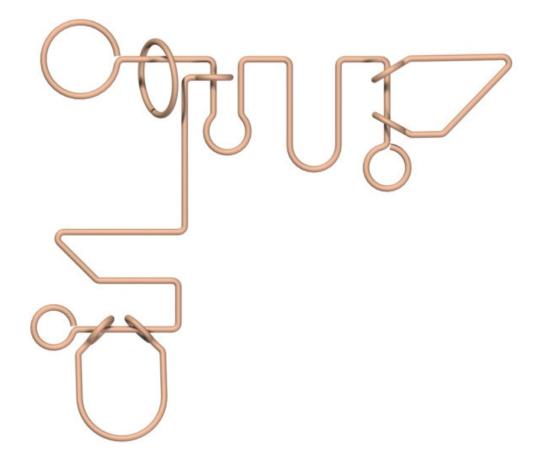

## Wire puzzle

This puzzle game tests your ingenuity. It consists out of 5 parts made by twisting more or less stiff wire.

The task of this wire puzzle is to take off Part 2 and to put it back in position, like shown on picture.